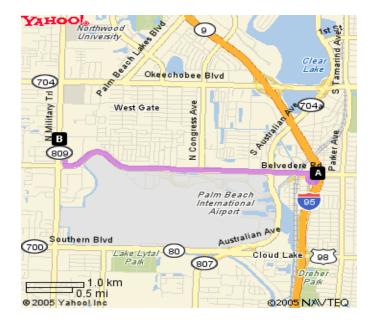

#### **LOCATION :**

Blue Boar Tavern 1306 N Military Tr. West Palm Beach, FL (561) 686-3865

#### **CONTACT :**

Brian Lewis (561) 714-0367 e-mail: <u>shootdarts@gmail.com</u>

I-95 to Belvedere Rd, West to Military Trail, North about 0.2 miles on right

Note: Entry fees are processing fees for Tournament Management Administration and advertising. Prize monies are paid by the tournament sponsor and are not part of the processing fees. This meets the criteria of the Florida Gaming Laws. Prize monies are guaranteed by PBCDA.